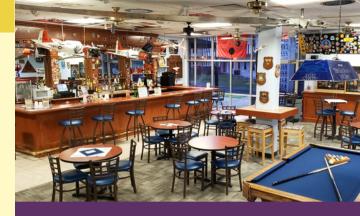

sive movie room with stadium seating and Bose surround sound.

### PARTY/MEETING ROOM PACKAGE

- \$100 includes private room for up to 3 hrs.
- Accommodates 25 people
- Unlimited Popcorn
- Additional Table/Chair rental(s)
- Pre-order food through any of our Food & Beverage facilities

### **ENTERTAINMENT ADD-ON'S**

- +\$50 Per Costume Character/Hour
- +\$100 Per Bounce House
- +\$5 Yard Game
- +\$10 Cotton Candy Machine Only
- +\$10 Snow Cone Machine Only

### FOOD & BEVERAGE ADD-ON'S

- +\$15 Soft Drinks: 3 Pitchers
- +Adult Beverages at cost
- All Food and Beverages with the exception of dessert must be purchased through Uptown Pizza Express or a MWR food operation M-Fri before 2 pm. Weekend Food must follow PrevMed (Health Dept) guidelines.

### FOR AIRDALES RESERVATIONS 850-623-7032



### **SIKES HALL**

- \$250 per day
- Accommodates 575 w/ Tables & Chairs
- Accommodates 800 w/ Chairs only
- Accommodates 1200 Standing Room

#### **ACE'S PUB**

- \$50 per hour
- Minimum of 2 Hour
- Accommodates 95

### **ATRIUM BALLROOM**

- \$250 per day
- Accommodates 512 w/Tables & Chairs
- Accommodates 720 Standing Room

### LARGE PARTY VENUE ADD-ON'S

- \$100 Mobile Bar Service with Staff
- \$50 Costume Character(s)/hour
- \$100 Dance Floor / Stage Removal (Sikes and Atrium only)
- \$10 Podium

Authorized Command Functions use the Atrium and Sikes Hall at no charge with an approved Command Function Form.

Active Duty E-6 and below receive 25% off all facility prices (only).

For facility reservations, call Airdales Recreation Center at 850-623-7032.