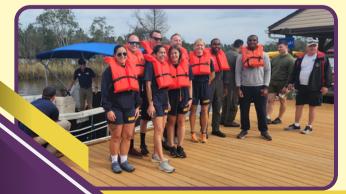

## FLOAT PARTY PACKAGE

• \$250 up to 10 people: Includes kayaks, drop-off upriver, Lifejackets and 3 mile float.

## **WHITING PARK**

A gem of Whiting Field MWR. Whiting Park is located on the beautiful Blackwater River. Around the Park you'll see a wading area, fishing pier, sand volleyball, basketball court, and picnic pavilions. The park also offers boat dock launching, human power watercraft, motor vessels. Perfect for large party groups, family reunions, and weddings!